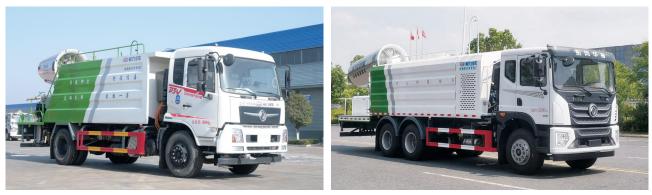

### **Sanitation Vehicle Series**

- Water Tanker Compactor Garbage Truck
   ----- Removable Garbage Truck Kitchen Waste Transport Truck Dust Suppression Truck Cleaning Vehicle, Pollution Remove Guardrail Cleaning Truck Snow Removal Truck, Snow Plow • Material Crushing Truck, Hedge T
  - Municipal Emergency Repair Truck Truck, Sewage Suction Truck, Sew