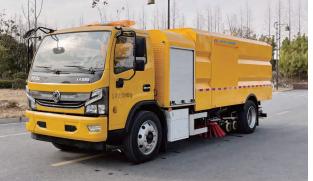

### **Sanitation Vehicle Series**

- Water Tanker Compactor Garbage Truck
   ----- Removable Garbage Truck Kitchen Waste Transport Truck Dust Suppression Truck Cleaning Vehicle, Pollution Remove Guardrail Cleaning Truck Snow Removal Truck, Snow Plow • Material Crushing Truck, Hedge T
  - Municipal Emergency Repair Truck Truck, Sewage Suction Truck, Sew

| Waste Transport Truck, Self-Loading                                                                                                                                                                                                                                                                                                                                                                                                                                                                                                                                                                                                                                                                                                                                                                                                                                                                                                                                                                                                                                                                                                                                                                                                                                                                                                                                                                                                                                                                                                                                                                                                                                                                                                                                                                                                                                                                                                                                                                                                                                                                                            |       |
|--------------------------------------------------------------------------------------------------------------------------------------------------------------------------------------------------------------------------------------------------------------------------------------------------------------------------------------------------------------------------------------------------------------------------------------------------------------------------------------------------------------------------------------------------------------------------------------------------------------------------------------------------------------------------------------------------------------------------------------------------------------------------------------------------------------------------------------------------------------------------------------------------------------------------------------------------------------------------------------------------------------------------------------------------------------------------------------------------------------------------------------------------------------------------------------------------------------------------------------------------------------------------------------------------------------------------------------------------------------------------------------------------------------------------------------------------------------------------------------------------------------------------------------------------------------------------------------------------------------------------------------------------------------------------------------------------------------------------------------------------------------------------------------------------------------------------------------------------------------------------------------------------------------------------------------------------------------------------------------------------------------------------------------------------------------------------------------------------------------------------------|-------|
| ealed Barrel Garbage Truck                                                                                                                                                                                                                                                                                                                                                                                                                                                                                                                                                                                                                                                                                                                                                                                                                                                                                                                                                                                                                                                                                                                                                                                                                                                                                                                                                                                                                                                                                                                                                                                                                                                                                                                                                                                                                                                                                                                                                                                                                                                                                                     | 33    |
|                                                                                                                                                                                                                                                                                                                                                                                                                                                                                                                                                                                                                                                                                                                                                                                                                                                                                                                                                                                                                                                                                                                                                                                                                                                                                                                                                                                                                                                                                                                                                                                                                                                                                                                                                                                                                                                                                                                                                                                                                                                                                                                                | 34    |
| ad Sweeper                                                                                                                                                                                                                                                                                                                                                                                                                                                                                                                                                                                                                                                                                                                                                                                                                                                                                                                                                                                                                                                                                                                                                                                                                                                                                                                                                                                                                                                                                                                                                                                                                                                                                                                                                                                                                                                                                                                                                                                                                                                                                                                     | 35    |
| Sweeper, Guardrail Cleaning Truck,                                                                                                                                                                                                                                                                                                                                                                                                                                                                                                                                                                                                                                                                                                                                                                                                                                                                                                                                                                                                                                                                                                                                                                                                                                                                                                                                                                                                                                                                                                                                                                                                                                                                                                                                                                                                                                                                                                                                                                                                                                                                                             |       |
|                                                                                                                                                                                                                                                                                                                                                                                                                                                                                                                                                                                                                                                                                                                                                                                                                                                                                                                                                                                                                                                                                                                                                                                                                                                                                                                                                                                                                                                                                                                                                                                                                                                                                                                                                                                                                                                                                                                                                                                                                                                                                                                                | 36    |
|                                                                                                                                                                                                                                                                                                                                                                                                                                                                                                                                                                                                                                                                                                                                                                                                                                                                                                                                                                                                                                                                                                                                                                                                                                                                                                                                                                                                                                                                                                                                                                                                                                                                                                                                                                                                                                                                                                                                                                                                                                                                                                                                | 37-54 |
|                                                                                                                                                                                                                                                                                                                                                                                                                                                                                                                                                                                                                                                                                                                                                                                                                                                                                                                                                                                                                                                                                                                                                                                                                                                                                                                                                                                                                                                                                                                                                                                                                                                                                                                                                                                                                                                                                                                                                                                                                                                                                                                                | 38-40 |
|                                                                                                                                                                                                                                                                                                                                                                                                                                                                                                                                                                                                                                                                                                                                                                                                                                                                                                                                                                                                                                                                                                                                                                                                                                                                                                                                                                                                                                                                                                                                                                                                                                                                                                                                                                                                                                                                                                                                                                                                                                                                                                                                | 41-42 |
|                                                                                                                                                                                                                                                                                                                                                                                                                                                                                                                                                                                                                                                                                                                                                                                                                                                                                                                                                                                                                                                                                                                                                                                                                                                                                                                                                                                                                                                                                                                                                                                                                                                                                                                                                                                                                                                                                                                                                                                                                                                                                                                                | 43-44 |
|                                                                                                                                                                                                                                                                                                                                                                                                                                                                                                                                                                                                                                                                                                                                                                                                                                                                                                                                                                                                                                                                                                                                                                                                                                                                                                                                                                                                                                                                                                                                                                                                                                                                                                                                                                                                                                                                                                                                                                                                                                                                                                                                | 45-46 |
|                                                                                                                                                                                                                                                                                                                                                                                                                                                                                                                                                                                                                                                                                                                                                                                                                                                                                                                                                                                                                                                                                                                                                                                                                                                                                                                                                                                                                                                                                                                                                                                                                                                                                                                                                                                                                                                                                                                                                                                                                                                                                                                                | 47-48 |
| val Truck, Road Sweeper                                                                                                                                                                                                                                                                                                                                                                                                                                                                                                                                                                                                                                                                                                                                                                                                                                                                                                                                                                                                                                                                                                                                                                                                                                                                                                                                                                                                                                                                                                                                                                                                                                                                                                                                                                                                                                                                                                                                                                                                                                                                                                        | 49-50 |
|                                                                                                                                                                                                                                                                                                                                                                                                                                                                                                                                                                                                                                                                                                                                                                                                                                                                                                                                                                                                                                                                                                                                                                                                                                                                                                                                                                                                                                                                                                                                                                                                                                                                                                                                                                                                                                                                                                                                                                                                                                                                                                                                | 51    |
|                                                                                                                                                                                                                                                                                                                                                                                                                                                                                                                                                                                                                                                                                                                                                                                                                                                                                                                                                                                                                                                                                                                                                                                                                                                                                                                                                                                                                                                                                                                                                                                                                                                                                                                                                                                                                                                                                                                                                                                                                                                                                                                                | 52    |
| rimming Truck                                                                                                                                                                                                                                                                                                                                                                                                                                                                                                                                                                                                                                                                                                                                                                                                                                                                                                                                                                                                                                                                                                                                                                                                                                                                                                                                                                                                                                                                                                                                                                                                                                                                                                                                                                                                                                                                                                                                                                                                                                                                                                                  | 53    |
| k, Dredging Truck, Sewage Purification                                                                                                                                                                                                                                                                                                                                                                                                                                                                                                                                                                                                                                                                                                                                                                                                                                                                                                                                                                                                                                                                                                                                                                                                                                                                                                                                                                                                                                                                                                                                                                                                                                                                                                                                                                                                                                                                                                                                                                                                                                                                                         |       |
| vage Garbage Truck                                                                                                                                                                                                                                                                                                                                                                                                                                                                                                                                                                                                                                                                                                                                                                                                                                                                                                                                                                                                                                                                                                                                                                                                                                                                                                                                                                                                                                                                                                                                                                                                                                                                                                                                                                                                                                                                                                                                                                                                                                                                                                             | 54    |
|                                                                                                                                                                                                                                                                                                                                                                                                                                                                                                                                                                                                                                                                                                                                                                                                                                                                                                                                                                                                                                                                                                                                                                                                                                                                                                                                                                                                                                                                                                                                                                                                                                                                                                                                                                                                                                                                                                                                                                                                                                                                                                                                | 55-62 |
| sector of the sector of the                                                                                                                                                                                                                                                                                                                                                                                                                                                                                                                                                                                                                                                                                                                                                                                                                                                                                                                                                                                                                                                                                                                                                                                                                                                                                                                                                                                                                                                                                                                                                                                                                                                                                                                                                                                                                                                                                                                                                                                                                                                                                                    | 56    |
| <                                                                                                                                                                                                                                                                                                                                                                                                                                                                                                                                                                                                                                                                                                                                                                                                                                                                                                                                                                                                                                                                                                                                                                                                                                                                                                                                                                                                                                                                                                                                                                                                                                                                                                                                                                                                                                                                                                                                                                                                                                                                                                                              | 57    |
|                                                                                                                                                                                                                                                                                                                                                                                                                                                                                                                                                                                                                                                                                                                                                                                                                                                                                                                                                                                                                                                                                                                                                                                                                                                                                                                                                                                                                                                                                                                                                                                                                                                                                                                                                                                                                                                                                                                                                                                                                                                                                                                                | 58    |
|                                                                                                                                                                                                                                                                                                                                                                                                                                                                                                                                                                                                                                                                                                                                                                                                                                                                                                                                                                                                                                                                                                                                                                                                                                                                                                                                                                                                                                                                                                                                                                                                                                                                                                                                                                                                                                                                                                                                                                                                                                                                                                                                | 59    |
| And a second sec | 60    |
|                                                                                                                                                                                                                                                                                                                                                                                                                                                                                                                                                                                                                                                                                                                                                                                                                                                                                                                                                                                                                                                                                                                                                                                                                                                                                                                                                                                                                                                                                                                                                                                                                                                                                                                                                                                                                                                                                                                                                                                                                                                                                                                                | 61    |
| Slurry Sealing Truck                                                                                                                                                                                                                                                                                                                                                                                                                                                                                                                                                                                                                                                                                                                                                                                                                                                                                                                                                                                                                                                                                                                                                                                                                                                                                                                                                                                                                                                                                                                                                                                                                                                                                                                                                                                                                                                                                                                                                                                                                                                                                                           | 62    |
|                                                                                                                                                                                                                                                                                                                                                                                                                                                                                                                                                                                                                                                                                                                                                                                                                                                                                                                                                                                                                                                                                                                                                                                                                                                                                                                                                                                                                                                                                                                                                                                                                                                                                                                                                                                                                                                                                                                                                                                                                                                                                                                                |       |