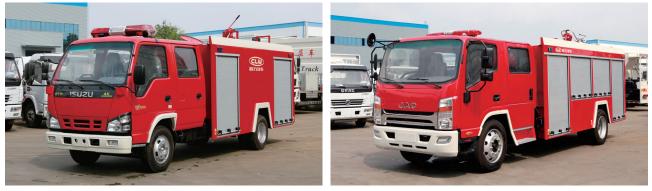

### **Sanitation Vehicle Series**

- Water Tanker Compactor Garbage Truck
   ----- Removable Garbage Truck Kitchen Waste Transport Truck Dust Suppression Truck Cleaning Vehicle, Pollution Remove Guardrail Cleaning Truck Snow Removal Truck, Snow Plow • Material Crushing Truck, Hedge T
  - Municipal Emergency Repair Truck Truck, Sewage Suction Truck, Sew