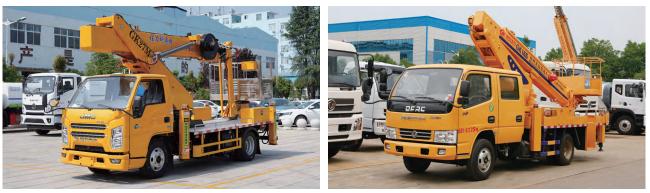

| <ul> <li>Heavy-Duty Cranes, Grab Cranes, Folding Arm Cranes, Aerial Work</li> </ul> |       |
|-------------------------------------------------------------------------------------|-------|
| Platform Trucks, High-Altitude Ladder Trucks                                        | 70    |
| Aerial Work Platform Trucks                                                         | 71-72 |
| Crash Cushion Vehicles                                                              | 73    |
| Onboard Cranes                                                                      | 74    |
|                                                                                     |       |

### New Energy Vehicle Series -Washing and Sweeping Truck

Shacman Chassis · New Energy Washing and Sweeping Truck

Yuejin Chassis · New Energy Washing and Sweeping Truck

Dongfeng D6 Chassis · New Energy Washing and Sweeping Truck