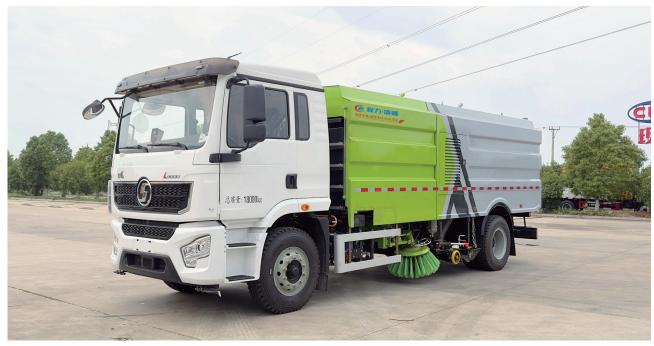

### **Sanitation Vehicle Series**

- Water Tanker Compactor Garbage Truck
   ----- Removable Garbage Truck Kitchen Waste Transport Truck Dust Suppression Truck Cleaning Vehicle, Pollution Remove Guardrail Cleaning Truck Snow Removal Truck, Snow Plow • Material Crushing Truck, Hedge T
  - Municipal Emergency Repair Truck Truck, Sewage Suction Truck, Sew

| Waste Transport Truck, Self-Loading                                                                                                                                                                                                                                                                                                                                                                                                                                                                                                                                                                                                                                                                                                                                                                                                                                                                                                                                                                                                                                                                                                                                                                                                                                                                                                                                                                                                                                                                                                                                                                                                                                                                                                                                                                                                                                                                                                                                                                                                                                                                                            |       |
|--------------------------------------------------------------------------------------------------------------------------------------------------------------------------------------------------------------------------------------------------------------------------------------------------------------------------------------------------------------------------------------------------------------------------------------------------------------------------------------------------------------------------------------------------------------------------------------------------------------------------------------------------------------------------------------------------------------------------------------------------------------------------------------------------------------------------------------------------------------------------------------------------------------------------------------------------------------------------------------------------------------------------------------------------------------------------------------------------------------------------------------------------------------------------------------------------------------------------------------------------------------------------------------------------------------------------------------------------------------------------------------------------------------------------------------------------------------------------------------------------------------------------------------------------------------------------------------------------------------------------------------------------------------------------------------------------------------------------------------------------------------------------------------------------------------------------------------------------------------------------------------------------------------------------------------------------------------------------------------------------------------------------------------------------------------------------------------------------------------------------------|-------|
| ealed Barrel Garbage Truck                                                                                                                                                                                                                                                                                                                                                                                                                                                                                                                                                                                                                                                                                                                                                                                                                                                                                                                                                                                                                                                                                                                                                                                                                                                                                                                                                                                                                                                                                                                                                                                                                                                                                                                                                                                                                                                                                                                                                                                                                                                                                                     | 33    |
|                                                                                                                                                                                                                                                                                                                                                                                                                                                                                                                                                                                                                                                                                                                                                                                                                                                                                                                                                                                                                                                                                                                                                                                                                                                                                                                                                                                                                                                                                                                                                                                                                                                                                                                                                                                                                                                                                                                                                                                                                                                                                                                                | 34    |
| ad Sweeper                                                                                                                                                                                                                                                                                                                                                                                                                                                                                                                                                                                                                                                                                                                                                                                                                                                                                                                                                                                                                                                                                                                                                                                                                                                                                                                                                                                                                                                                                                                                                                                                                                                                                                                                                                                                                                                                                                                                                                                                                                                                                                                     | 35    |
| Sweeper, Guardrail Cleaning Truck,                                                                                                                                                                                                                                                                                                                                                                                                                                                                                                                                                                                                                                                                                                                                                                                                                                                                                                                                                                                                                                                                                                                                                                                                                                                                                                                                                                                                                                                                                                                                                                                                                                                                                                                                                                                                                                                                                                                                                                                                                                                                                             |       |
|                                                                                                                                                                                                                                                                                                                                                                                                                                                                                                                                                                                                                                                                                                                                                                                                                                                                                                                                                                                                                                                                                                                                                                                                                                                                                                                                                                                                                                                                                                                                                                                                                                                                                                                                                                                                                                                                                                                                                                                                                                                                                                                                | 36    |
|                                                                                                                                                                                                                                                                                                                                                                                                                                                                                                                                                                                                                                                                                                                                                                                                                                                                                                                                                                                                                                                                                                                                                                                                                                                                                                                                                                                                                                                                                                                                                                                                                                                                                                                                                                                                                                                                                                                                                                                                                                                                                                                                | 37-54 |
|                                                                                                                                                                                                                                                                                                                                                                                                                                                                                                                                                                                                                                                                                                                                                                                                                                                                                                                                                                                                                                                                                                                                                                                                                                                                                                                                                                                                                                                                                                                                                                                                                                                                                                                                                                                                                                                                                                                                                                                                                                                                                                                                | 38-40 |
|                                                                                                                                                                                                                                                                                                                                                                                                                                                                                                                                                                                                                                                                                                                                                                                                                                                                                                                                                                                                                                                                                                                                                                                                                                                                                                                                                                                                                                                                                                                                                                                                                                                                                                                                                                                                                                                                                                                                                                                                                                                                                                                                | 41-42 |
|                                                                                                                                                                                                                                                                                                                                                                                                                                                                                                                                                                                                                                                                                                                                                                                                                                                                                                                                                                                                                                                                                                                                                                                                                                                                                                                                                                                                                                                                                                                                                                                                                                                                                                                                                                                                                                                                                                                                                                                                                                                                                                                                | 43-44 |
|                                                                                                                                                                                                                                                                                                                                                                                                                                                                                                                                                                                                                                                                                                                                                                                                                                                                                                                                                                                                                                                                                                                                                                                                                                                                                                                                                                                                                                                                                                                                                                                                                                                                                                                                                                                                                                                                                                                                                                                                                                                                                                                                | 45-46 |
|                                                                                                                                                                                                                                                                                                                                                                                                                                                                                                                                                                                                                                                                                                                                                                                                                                                                                                                                                                                                                                                                                                                                                                                                                                                                                                                                                                                                                                                                                                                                                                                                                                                                                                                                                                                                                                                                                                                                                                                                                                                                                                                                | 47-48 |
| val Truck, Road Sweeper                                                                                                                                                                                                                                                                                                                                                                                                                                                                                                                                                                                                                                                                                                                                                                                                                                                                                                                                                                                                                                                                                                                                                                                                                                                                                                                                                                                                                                                                                                                                                                                                                                                                                                                                                                                                                                                                                                                                                                                                                                                                                                        | 49-50 |
|                                                                                                                                                                                                                                                                                                                                                                                                                                                                                                                                                                                                                                                                                                                                                                                                                                                                                                                                                                                                                                                                                                                                                                                                                                                                                                                                                                                                                                                                                                                                                                                                                                                                                                                                                                                                                                                                                                                                                                                                                                                                                                                                | 51    |
|                                                                                                                                                                                                                                                                                                                                                                                                                                                                                                                                                                                                                                                                                                                                                                                                                                                                                                                                                                                                                                                                                                                                                                                                                                                                                                                                                                                                                                                                                                                                                                                                                                                                                                                                                                                                                                                                                                                                                                                                                                                                                                                                | 52    |
| rimming Truck                                                                                                                                                                                                                                                                                                                                                                                                                                                                                                                                                                                                                                                                                                                                                                                                                                                                                                                                                                                                                                                                                                                                                                                                                                                                                                                                                                                                                                                                                                                                                                                                                                                                                                                                                                                                                                                                                                                                                                                                                                                                                                                  | 53    |
| k, Dredging Truck, Sewage Purification                                                                                                                                                                                                                                                                                                                                                                                                                                                                                                                                                                                                                                                                                                                                                                                                                                                                                                                                                                                                                                                                                                                                                                                                                                                                                                                                                                                                                                                                                                                                                                                                                                                                                                                                                                                                                                                                                                                                                                                                                                                                                         |       |
| vage Garbage Truck                                                                                                                                                                                                                                                                                                                                                                                                                                                                                                                                                                                                                                                                                                                                                                                                                                                                                                                                                                                                                                                                                                                                                                                                                                                                                                                                                                                                                                                                                                                                                                                                                                                                                                                                                                                                                                                                                                                                                                                                                                                                                                             | 54    |
|                                                                                                                                                                                                                                                                                                                                                                                                                                                                                                                                                                                                                                                                                                                                                                                                                                                                                                                                                                                                                                                                                                                                                                                                                                                                                                                                                                                                                                                                                                                                                                                                                                                                                                                                                                                                                                                                                                                                                                                                                                                                                                                                | 55-62 |
| sector of the sector of the                                                                                                                                                                                                                                                                                                                                                                                                                                                                                                                                                                                                                                                                                                                                                                                                                                                                                                                                                                                                                                                                                                                                                                                                                                                                                                                                                                                                                                                                                                                                                                                                                                                                                                                                                                                                                                                                                                                                                                                                                                                                                                    | 56    |
| <                                                                                                                                                                                                                                                                                                                                                                                                                                                                                                                                                                                                                                                                                                                                                                                                                                                                                                                                                                                                                                                                                                                                                                                                                                                                                                                                                                                                                                                                                                                                                                                                                                                                                                                                                                                                                                                                                                                                                                                                                                                                                                                              | 57    |
|                                                                                                                                                                                                                                                                                                                                                                                                                                                                                                                                                                                                                                                                                                                                                                                                                                                                                                                                                                                                                                                                                                                                                                                                                                                                                                                                                                                                                                                                                                                                                                                                                                                                                                                                                                                                                                                                                                                                                                                                                                                                                                                                | 58    |
|                                                                                                                                                                                                                                                                                                                                                                                                                                                                                                                                                                                                                                                                                                                                                                                                                                                                                                                                                                                                                                                                                                                                                                                                                                                                                                                                                                                                                                                                                                                                                                                                                                                                                                                                                                                                                                                                                                                                                                                                                                                                                                                                | 59    |
| And a second sec | 60    |
|                                                                                                                                                                                                                                                                                                                                                                                                                                                                                                                                                                                                                                                                                                                                                                                                                                                                                                                                                                                                                                                                                                                                                                                                                                                                                                                                                                                                                                                                                                                                                                                                                                                                                                                                                                                                                                                                                                                                                                                                                                                                                                                                | 61    |
| Slurry Sealing Truck                                                                                                                                                                                                                                                                                                                                                                                                                                                                                                                                                                                                                                                                                                                                                                                                                                                                                                                                                                                                                                                                                                                                                                                                                                                                                                                                                                                                                                                                                                                                                                                                                                                                                                                                                                                                                                                                                                                                                                                                                                                                                                           | 62    |
|                                                                                                                                                                                                                                                                                                                                                                                                                                                                                                                                                                                                                                                                                                                                                                                                                                                                                                                                                                                                                                                                                                                                                                                                                                                                                                                                                                                                                                                                                                                                                                                                                                                                                                                                                                                                                                                                                                                                                                                                                                                                                                                                |       |