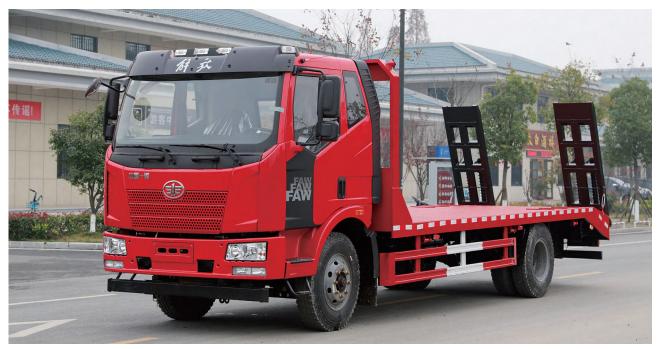

### **Engineering Vehicle Series**

- Tow Truck
- Dump Truck, Slag Transport Truck
- Flatbed Transport Truck
- Car Carrier
- Tow Truck, Transport Truck
- Road Maintenance Truck
- Synchronous Chip Sealing Truck,