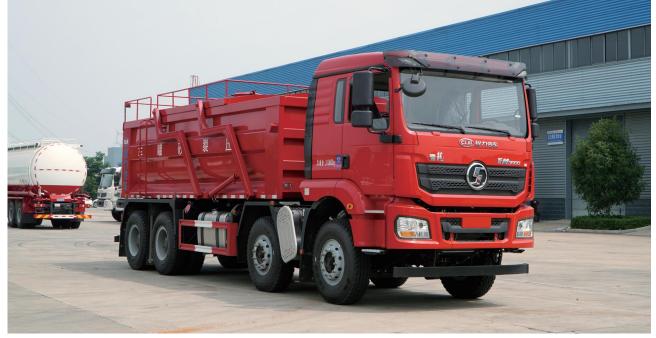

### **Engineering Vehicle Series**

- Tow Truck
- Dump Truck, Slag Transport Truck
- Flatbed Transport Truck
- Car Carrier
- Tow Truck, Transport Truck
- Road Maintenance Truck
- Synchronous Chip Sealing Truck,