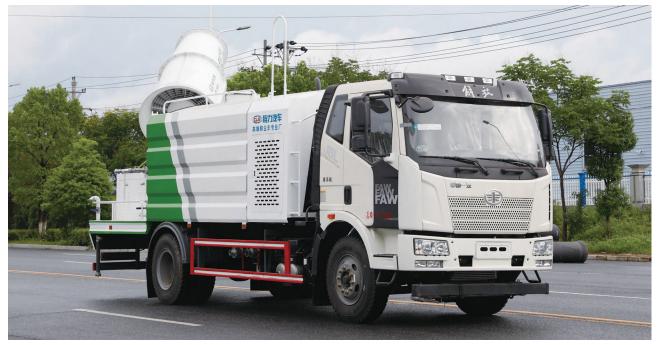

### **Sanitation Vehicle Series**

- Water Tanker Compactor Garbage Truck
   ----- Removable Garbage Truck Kitchen Waste Transport Truck Dust Suppression Truck Cleaning Vehicle, Pollution Remove Guardrail Cleaning Truck Snow Removal Truck, Snow Plow • Material Crushing Truck, Hedge T
  - Municipal Emergency Repair Truck Truck, Sewage Suction Truck, Sew