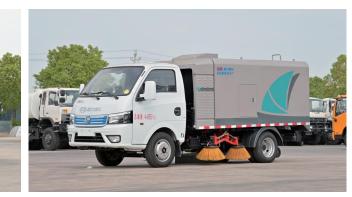

### **Sanitation Vehicle Series**

- Water Tanker Compactor Garbage Truck
   ----- Removable Garbage Truck Kitchen Waste Transport Truck Dust Suppression Truck Cleaning Vehicle, Pollution Remove Guardrail Cleaning Truck Snow Removal Truck, Snow Plow • Material Crushing Truck, Hedge T
  - Municipal Emergency Repair Truck Truck, Sewage Suction Truck, Sew

| Waste Transport Truck, Self-Loading                                                                                                                                                                                                                                                                                                                                                                                                                                                                                                                                                                                                                                                                                                                                                                                                                                                                                                                                                                                                                                                                                                                                                                                                                                                                                                                                                                                                                                                                                                                                                                                                                                                                                                                                                                                                                                                                                                                                                                                                                                                                                            |       |
|--------------------------------------------------------------------------------------------------------------------------------------------------------------------------------------------------------------------------------------------------------------------------------------------------------------------------------------------------------------------------------------------------------------------------------------------------------------------------------------------------------------------------------------------------------------------------------------------------------------------------------------------------------------------------------------------------------------------------------------------------------------------------------------------------------------------------------------------------------------------------------------------------------------------------------------------------------------------------------------------------------------------------------------------------------------------------------------------------------------------------------------------------------------------------------------------------------------------------------------------------------------------------------------------------------------------------------------------------------------------------------------------------------------------------------------------------------------------------------------------------------------------------------------------------------------------------------------------------------------------------------------------------------------------------------------------------------------------------------------------------------------------------------------------------------------------------------------------------------------------------------------------------------------------------------------------------------------------------------------------------------------------------------------------------------------------------------------------------------------------------------|-------|
| ealed Barrel Garbage Truck                                                                                                                                                                                                                                                                                                                                                                                                                                                                                                                                                                                                                                                                                                                                                                                                                                                                                                                                                                                                                                                                                                                                                                                                                                                                                                                                                                                                                                                                                                                                                                                                                                                                                                                                                                                                                                                                                                                                                                                                                                                                                                     | 33    |
|                                                                                                                                                                                                                                                                                                                                                                                                                                                                                                                                                                                                                                                                                                                                                                                                                                                                                                                                                                                                                                                                                                                                                                                                                                                                                                                                                                                                                                                                                                                                                                                                                                                                                                                                                                                                                                                                                                                                                                                                                                                                                                                                | 34    |
| ad Sweeper                                                                                                                                                                                                                                                                                                                                                                                                                                                                                                                                                                                                                                                                                                                                                                                                                                                                                                                                                                                                                                                                                                                                                                                                                                                                                                                                                                                                                                                                                                                                                                                                                                                                                                                                                                                                                                                                                                                                                                                                                                                                                                                     | 35    |
| Sweeper, Guardrail Cleaning Truck,                                                                                                                                                                                                                                                                                                                                                                                                                                                                                                                                                                                                                                                                                                                                                                                                                                                                                                                                                                                                                                                                                                                                                                                                                                                                                                                                                                                                                                                                                                                                                                                                                                                                                                                                                                                                                                                                                                                                                                                                                                                                                             |       |
|                                                                                                                                                                                                                                                                                                                                                                                                                                                                                                                                                                                                                                                                                                                                                                                                                                                                                                                                                                                                                                                                                                                                                                                                                                                                                                                                                                                                                                                                                                                                                                                                                                                                                                                                                                                                                                                                                                                                                                                                                                                                                                                                | 36    |
|                                                                                                                                                                                                                                                                                                                                                                                                                                                                                                                                                                                                                                                                                                                                                                                                                                                                                                                                                                                                                                                                                                                                                                                                                                                                                                                                                                                                                                                                                                                                                                                                                                                                                                                                                                                                                                                                                                                                                                                                                                                                                                                                | 37-54 |
|                                                                                                                                                                                                                                                                                                                                                                                                                                                                                                                                                                                                                                                                                                                                                                                                                                                                                                                                                                                                                                                                                                                                                                                                                                                                                                                                                                                                                                                                                                                                                                                                                                                                                                                                                                                                                                                                                                                                                                                                                                                                                                                                | 38-40 |
|                                                                                                                                                                                                                                                                                                                                                                                                                                                                                                                                                                                                                                                                                                                                                                                                                                                                                                                                                                                                                                                                                                                                                                                                                                                                                                                                                                                                                                                                                                                                                                                                                                                                                                                                                                                                                                                                                                                                                                                                                                                                                                                                | 41-42 |
|                                                                                                                                                                                                                                                                                                                                                                                                                                                                                                                                                                                                                                                                                                                                                                                                                                                                                                                                                                                                                                                                                                                                                                                                                                                                                                                                                                                                                                                                                                                                                                                                                                                                                                                                                                                                                                                                                                                                                                                                                                                                                                                                | 43-44 |
|                                                                                                                                                                                                                                                                                                                                                                                                                                                                                                                                                                                                                                                                                                                                                                                                                                                                                                                                                                                                                                                                                                                                                                                                                                                                                                                                                                                                                                                                                                                                                                                                                                                                                                                                                                                                                                                                                                                                                                                                                                                                                                                                | 45-46 |
|                                                                                                                                                                                                                                                                                                                                                                                                                                                                                                                                                                                                                                                                                                                                                                                                                                                                                                                                                                                                                                                                                                                                                                                                                                                                                                                                                                                                                                                                                                                                                                                                                                                                                                                                                                                                                                                                                                                                                                                                                                                                                                                                | 47-48 |
| val Truck, Road Sweeper                                                                                                                                                                                                                                                                                                                                                                                                                                                                                                                                                                                                                                                                                                                                                                                                                                                                                                                                                                                                                                                                                                                                                                                                                                                                                                                                                                                                                                                                                                                                                                                                                                                                                                                                                                                                                                                                                                                                                                                                                                                                                                        | 49-50 |
|                                                                                                                                                                                                                                                                                                                                                                                                                                                                                                                                                                                                                                                                                                                                                                                                                                                                                                                                                                                                                                                                                                                                                                                                                                                                                                                                                                                                                                                                                                                                                                                                                                                                                                                                                                                                                                                                                                                                                                                                                                                                                                                                | 51    |
|                                                                                                                                                                                                                                                                                                                                                                                                                                                                                                                                                                                                                                                                                                                                                                                                                                                                                                                                                                                                                                                                                                                                                                                                                                                                                                                                                                                                                                                                                                                                                                                                                                                                                                                                                                                                                                                                                                                                                                                                                                                                                                                                | 52    |
| rimming Truck                                                                                                                                                                                                                                                                                                                                                                                                                                                                                                                                                                                                                                                                                                                                                                                                                                                                                                                                                                                                                                                                                                                                                                                                                                                                                                                                                                                                                                                                                                                                                                                                                                                                                                                                                                                                                                                                                                                                                                                                                                                                                                                  | 53    |
| k, Dredging Truck, Sewage Purification                                                                                                                                                                                                                                                                                                                                                                                                                                                                                                                                                                                                                                                                                                                                                                                                                                                                                                                                                                                                                                                                                                                                                                                                                                                                                                                                                                                                                                                                                                                                                                                                                                                                                                                                                                                                                                                                                                                                                                                                                                                                                         |       |
| vage Garbage Truck                                                                                                                                                                                                                                                                                                                                                                                                                                                                                                                                                                                                                                                                                                                                                                                                                                                                                                                                                                                                                                                                                                                                                                                                                                                                                                                                                                                                                                                                                                                                                                                                                                                                                                                                                                                                                                                                                                                                                                                                                                                                                                             | 54    |
|                                                                                                                                                                                                                                                                                                                                                                                                                                                                                                                                                                                                                                                                                                                                                                                                                                                                                                                                                                                                                                                                                                                                                                                                                                                                                                                                                                                                                                                                                                                                                                                                                                                                                                                                                                                                                                                                                                                                                                                                                                                                                                                                | 55-62 |
| sector of the sector of the                                                                                                                                                                                                                                                                                                                                                                                                                                                                                                                                                                                                                                                                                                                                                                                                                                                                                                                                                                                                                                                                                                                                                                                                                                                                                                                                                                                                                                                                                                                                                                                                                                                                                                                                                                                                                                                                                                                                                                                                                                                                                                    | 56    |
| <                                                                                                                                                                                                                                                                                                                                                                                                                                                                                                                                                                                                                                                                                                                                                                                                                                                                                                                                                                                                                                                                                                                                                                                                                                                                                                                                                                                                                                                                                                                                                                                                                                                                                                                                                                                                                                                                                                                                                                                                                                                                                                                              | 57    |
|                                                                                                                                                                                                                                                                                                                                                                                                                                                                                                                                                                                                                                                                                                                                                                                                                                                                                                                                                                                                                                                                                                                                                                                                                                                                                                                                                                                                                                                                                                                                                                                                                                                                                                                                                                                                                                                                                                                                                                                                                                                                                                                                | 58    |
|                                                                                                                                                                                                                                                                                                                                                                                                                                                                                                                                                                                                                                                                                                                                                                                                                                                                                                                                                                                                                                                                                                                                                                                                                                                                                                                                                                                                                                                                                                                                                                                                                                                                                                                                                                                                                                                                                                                                                                                                                                                                                                                                | 59    |
| And a second sec | 60    |
|                                                                                                                                                                                                                                                                                                                                                                                                                                                                                                                                                                                                                                                                                                                                                                                                                                                                                                                                                                                                                                                                                                                                                                                                                                                                                                                                                                                                                                                                                                                                                                                                                                                                                                                                                                                                                                                                                                                                                                                                                                                                                                                                | 61    |
| Slurry Sealing Truck                                                                                                                                                                                                                                                                                                                                                                                                                                                                                                                                                                                                                                                                                                                                                                                                                                                                                                                                                                                                                                                                                                                                                                                                                                                                                                                                                                                                                                                                                                                                                                                                                                                                                                                                                                                                                                                                                                                                                                                                                                                                                                           | 62    |
|                                                                                                                                                                                                                                                                                                                                                                                                                                                                                                                                                                                                                                                                                                                                                                                                                                                                                                                                                                                                                                                                                                                                                                                                                                                                                                                                                                                                                                                                                                                                                                                                                                                                                                                                                                                                                                                                                                                                                                                                                                                                                                                                |       |