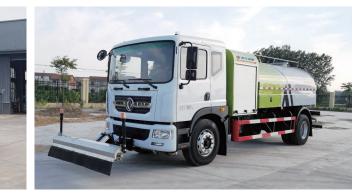

### **Sanitation Vehicle Series**

- Water Tanker Compactor Garbage Truck
   ----- Removable Garbage Truck Kitchen Waste Transport Truck Dust Suppression Truck Cleaning Vehicle, Pollution Remove Guardrail Cleaning Truck Snow Removal Truck, Snow Plow • Material Crushing Truck, Hedge T
  - Municipal Emergency Repair Truck Truck, Sewage Suction Truck, Sew