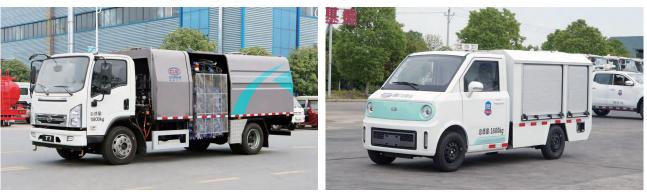

### **Sanitation Vehicle Series**

- Water Tanker Compactor Garbage Truck
   ----- Removable Garbage Truck Kitchen Waste Transport Truck Dust Suppression Truck Cleaning Vehicle, Pollution Remove Guardrail Cleaning Truck Snow Removal Truck, Snow Plow • Material Crushing Truck, Hedge T
  - Municipal Emergency Repair Truck Truck, Sewage Suction Truck, Sew

### Chengli Commercial Vehicle

- Water Sprinkler Trucks, Stake Tran Compression Garbage Trucks
- Small Three-Axle Wing Transport Truc Tile Vehicles, Crane Transport Trucks,