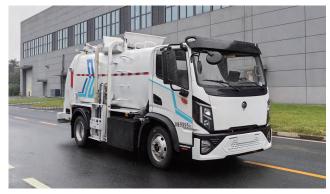

### **Sanitation Vehicle Series**

- Water Tanker Compactor Garbage Truck
   ----- Removable Garbage Truck Kitchen Waste Transport Truck Dust Suppression Truck Cleaning Vehicle, Pollution Remove Guardrail Cleaning Truck Snow Removal Truck, Snow Plow • Material Crushing Truck, Hedge T
  - Municipal Emergency Repair Truck Truck, Sewage Suction Truck, Sew