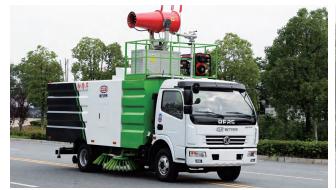

### **Sanitation Vehicle Series**

- Water Tanker Compactor Garbage Truck
   ----- Removable Garbage Truck Kitchen Waste Transport Truck Dust Suppression Truck Cleaning Vehicle, Pollution Remove Guardrail Cleaning Truck Snow Removal Truck, Snow Plow • Material Crushing Truck, Hedge T
  - Municipal Emergency Repair Truck Truck, Sewage Suction Truck, Sew