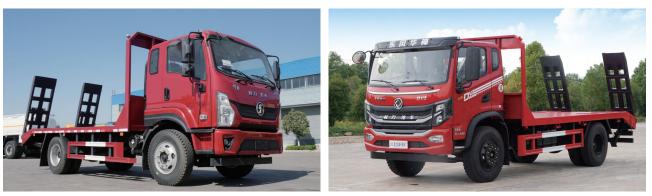

### **Engineering Vehicle Series**

- Tow Truck
- Dump Truck, Slag Transport Truck
- Flatbed Transport Truck
- Car Carrier
- Tow Truck, Transport Truck
- Road Maintenance Truck
- Synchronous Chip Sealing Truck,