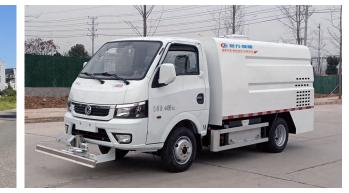

### **Sanitation Vehicle Series**

- Water Tanker Compactor Garbage Truck
   ----- Removable Garbage Truck Kitchen Waste Transport Truck Dust Suppression Truck Cleaning Vehicle, Pollution Remove Guardrail Cleaning Truck Snow Removal Truck, Snow Plow • Material Crushing Truck, Hedge T
  - Municipal Emergency Repair Truck Truck, Sewage Suction Truck, Sew