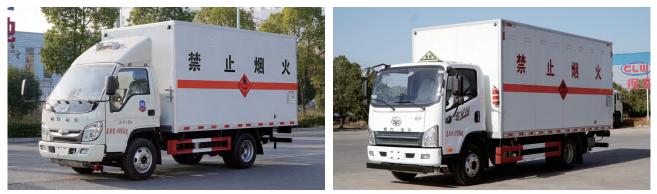

### **Box-Type Vehicle Series**

| Refrigerated Trucks                                                        | 76-77          |
|----------------------------------------------------------------------------|----------------|
| • Box-Type Dangerous Goods Transport Trucks, Gas Cylinder Transport Trucks | 78-79          |
| Motorhomes                                                                 | 80             |
| Medical Examination Vehicles, Propaganda Vehicles, Maintenance             |                |
| Vehicles, Garbage Bin Washing Vehicles, Luxury Vehicle Gift Boxes          | 81             |
| • Trailer Refrigerated Trucks, TV Broadcast Vehicles, Vending Trucks, Pig  | and the second |
| Transport Trucks, Water Purification Trucks                                | 82             |