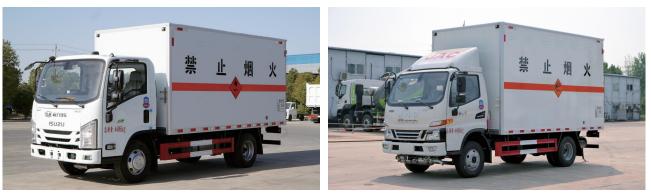

### **Box-Type Vehicle Series**

| Refrigerated Trucks                                                        | 76-77          |
|----------------------------------------------------------------------------|----------------|
| • Box-Type Dangerous Goods Transport Trucks, Gas Cylinder Transport Trucks | 78-79          |
| Motorhomes                                                                 | 80             |
| Medical Examination Vehicles, Propaganda Vehicles, Maintenance             |                |
| Vehicles, Garbage Bin Washing Vehicles, Luxury Vehicle Gift Boxes          | 81             |
| • Trailer Refrigerated Trucks, TV Broadcast Vehicles, Vending Trucks, Pig  | and the second |
| Transport Trucks, Water Purification Trucks                                | 82             |