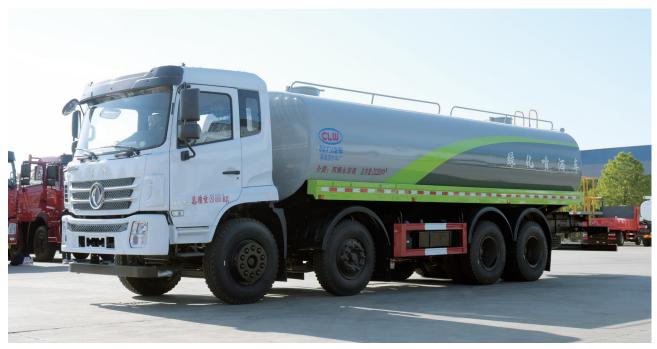

### **Sanitation Vehicle Series**

- Water Tanker Compactor Garbage Truck
   ----- Removable Garbage Truck Kitchen Waste Transport Truck Dust Suppression Truck Cleaning Vehicle, Pollution Remove Guardrail Cleaning Truck Snow Removal Truck, Snow Plow • Material Crushing Truck, Hedge T
  - Municipal Emergency Repair Truck Truck, Sewage Suction Truck, Sew