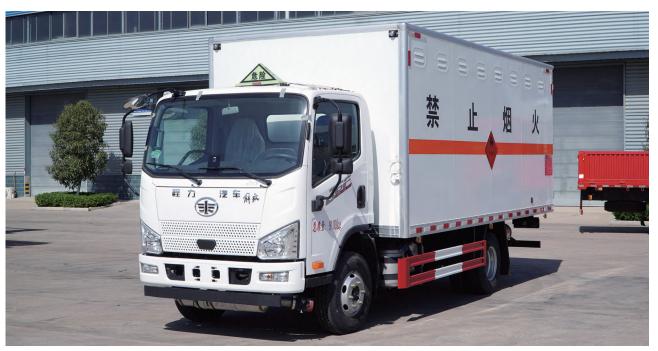

### **Box-Type Vehicle Series**

| Refrigerated Trucks                                                        | 76-77          |
|----------------------------------------------------------------------------|----------------|
| • Box-Type Dangerous Goods Transport Trucks, Gas Cylinder Transport Trucks | 78-79          |
| Motorhomes                                                                 | 80             |
| Medical Examination Vehicles, Propaganda Vehicles, Maintenance             |                |
| Vehicles, Garbage Bin Washing Vehicles, Luxury Vehicle Gift Boxes          | 81             |
| • Trailer Refrigerated Trucks, TV Broadcast Vehicles, Vending Trucks, Pig  | and the second |
| Transport Trucks, Water Purification Trucks                                | 82             |