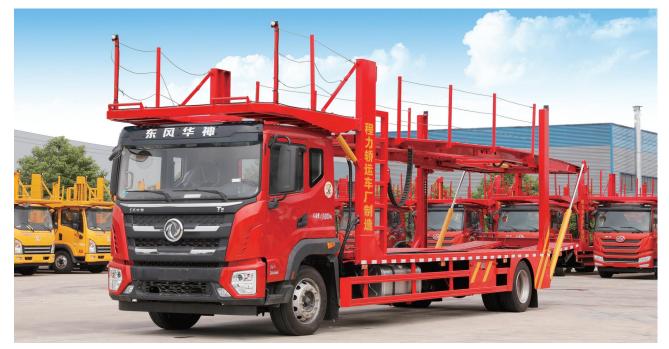

### **Engineering Vehicle Series**

- Tow Truck
- Dump Truck, Slag Transport Truck
- Flatbed Transport Truck
- Car Carrier
- Tow Truck, Transport Truck
- Road Maintenance Truck
- Synchronous Chip Sealing Truck,