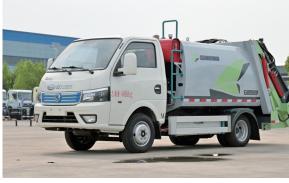

### **Sanitation Vehicle Series**

- Water Tanker Compactor Garbage Truck
   ----- Removable Garbage Truck Kitchen Waste Transport Truck Dust Suppression Truck Cleaning Vehicle, Pollution Remove Guardrail Cleaning Truck Snow Removal Truck, Snow Plow • Material Crushing Truck, Hedge T
  - Municipal Emergency Repair Truck Truck, Sewage Suction Truck, Sew