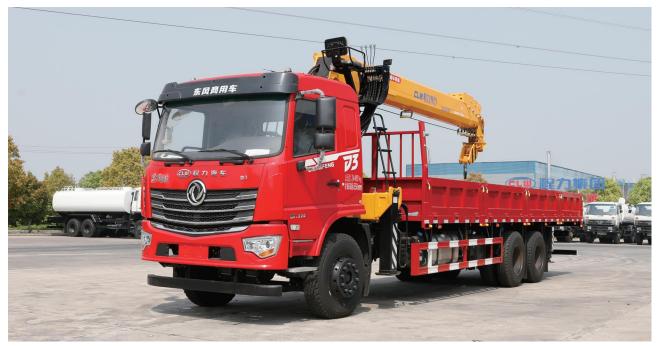

| <ul> <li>Heavy-Duty Cranes, Grab Cranes, Folding Arm Cranes, Aerial Work</li> </ul> |       |
|-------------------------------------------------------------------------------------|-------|
| Platform Trucks, High-Altitude Ladder Trucks                                        | 70    |
| Aerial Work Platform Trucks                                                         | 71-72 |
| Crash Cushion Vehicles                                                              | 73    |
| Onboard Cranes                                                                      | 74    |
|                                                                                     |       |