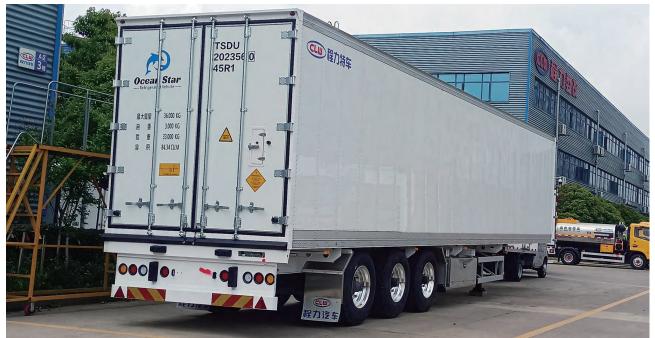

### **Box-Type Vehicle Series**

| Refrigerated Trucks                                                        | 76-77          |
|----------------------------------------------------------------------------|----------------|
| • Box-Type Dangerous Goods Transport Trucks, Gas Cylinder Transport Trucks | 78-79          |
| Motorhomes                                                                 | 80             |
| Medical Examination Vehicles, Propaganda Vehicles, Maintenance             |                |
| Vehicles, Garbage Bin Washing Vehicles, Luxury Vehicle Gift Boxes          | 81             |
| • Trailer Refrigerated Trucks, TV Broadcast Vehicles, Vending Trucks, Pig  | and the second |
| Transport Trucks, Water Purification Trucks                                | 82             |