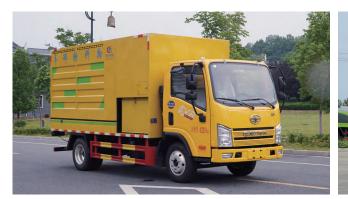

### **Sanitation Vehicle Series**

- Water Tanker Compactor Garbage Truck
   ----- Removable Garbage Truck Kitchen Waste Transport Truck Dust Suppression Truck Cleaning Vehicle, Pollution Remove Guardrail Cleaning Truck Snow Removal Truck, Snow Plow • Material Crushing Truck, Hedge T
  - Municipal Emergency Repair Truck Truck, Sewage Suction Truck, Sew