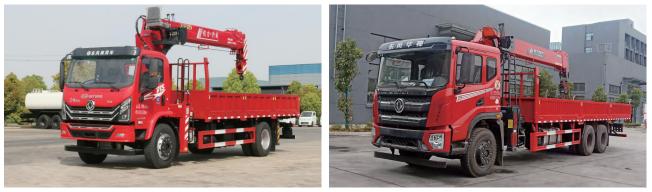

| <ul> <li>Heavy-Duty Cranes, Grab Cranes, Folding Arm Cranes, Aerial Work</li> </ul> |       |
|-------------------------------------------------------------------------------------|-------|
| Platform Trucks, High-Altitude Ladder Trucks                                        | 70    |
| Aerial Work Platform Trucks                                                         | 71-72 |
| Crash Cushion Vehicles                                                              | 73    |
| Onboard Cranes                                                                      | 74    |
|                                                                                     |       |