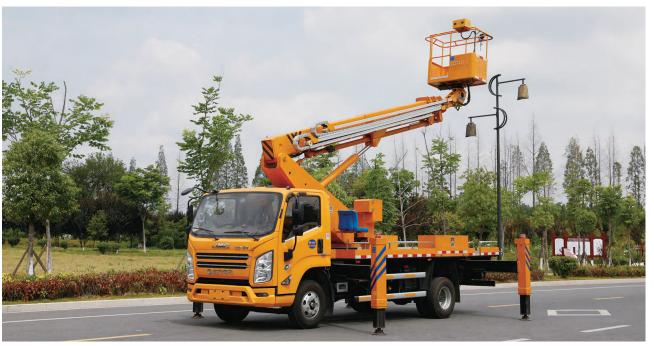

| <ul> <li>Heavy-Duty Cranes, Grab Cranes, Folding Arm Cranes, Aerial Work</li> </ul> |       |
|-------------------------------------------------------------------------------------|-------|
| Platform Trucks, High-Altitude Ladder Trucks                                        | 70    |
| Aerial Work Platform Trucks                                                         | 71-72 |
| Crash Cushion Vehicles                                                              | 73    |
| Onboard Cranes                                                                      | 74    |
|                                                                                     |       |

### New Energy Vehicle Series -Washing and Sweeping Truck

Shacman Chassis · New Energy Washing and Sweeping Truck

Yuejin Chassis · New Energy Washing and Sweeping Truck

Dongfeng D6 Chassis · New Energy Washing and Sweeping Truck