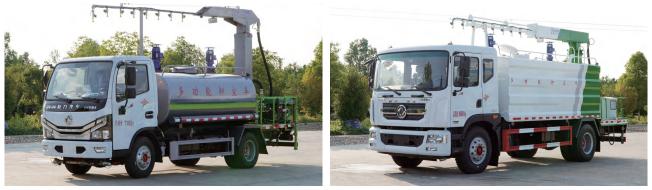

### **Sanitation Vehicle Series**

- Water Tanker Compactor Garbage Truck
   ----- Removable Garbage Truck Kitchen Waste Transport Truck Dust Suppression Truck Cleaning Vehicle, Pollution Remove Guardrail Cleaning Truck Snow Removal Truck, Snow Plow • Material Crushing Truck, Hedge T
  - Municipal Emergency Repair Truck Truck, Sewage Suction Truck, Sew