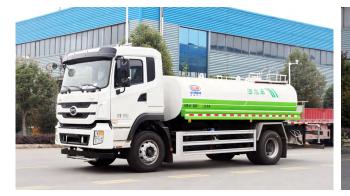

### **Sanitation Vehicle Series**

- Water Tanker Compactor Garbage Truck
   ----- Removable Garbage Truck Kitchen Waste Transport Truck Dust Suppression Truck Cleaning Vehicle, Pollution Remove Guardrail Cleaning Truck Snow Removal Truck, Snow Plow • Material Crushing Truck, Hedge T
  - Municipal Emergency Repair Truck Truck, Sewage Suction Truck, Sew