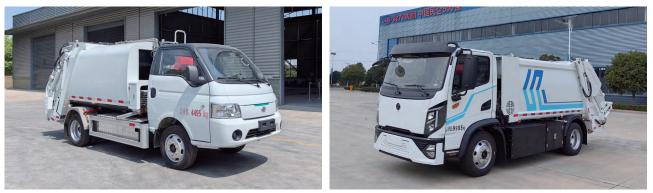

### **Sanitation Vehicle Series**

- Water Tanker Compactor Garbage Truck
   ----- Removable Garbage Truck Kitchen Waste Transport Truck Dust Suppression Truck Cleaning Vehicle, Pollution Remove Guardrail Cleaning Truck Snow Removal Truck, Snow Plow • Material Crushing Truck, Hedge T
  - Municipal Emergency Repair Truck Truck, Sewage Suction Truck, Sew