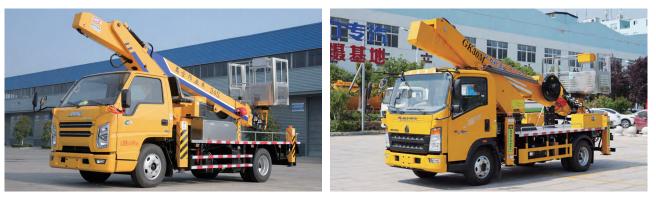

| <ul> <li>Heavy-Duty Cranes, Grab Cranes, Folding Arm Cranes, Aerial Work</li> </ul> |       |
|-------------------------------------------------------------------------------------|-------|
| Platform Trucks, High-Altitude Ladder Trucks                                        | 70    |
| Aerial Work Platform Trucks                                                         | 71-72 |
| Crash Cushion Vehicles                                                              | 73    |
| Onboard Cranes                                                                      | 74    |
|                                                                                     |       |

### New Energy Vehicle Series -Washing and Sweeping Truck

Shacman Chassis · New Energy Washing and Sweeping Truck

Yuejin Chassis · New Energy Washing and Sweeping Truck

Dongfeng D6 Chassis · New Energy Washing and Sweeping Truck