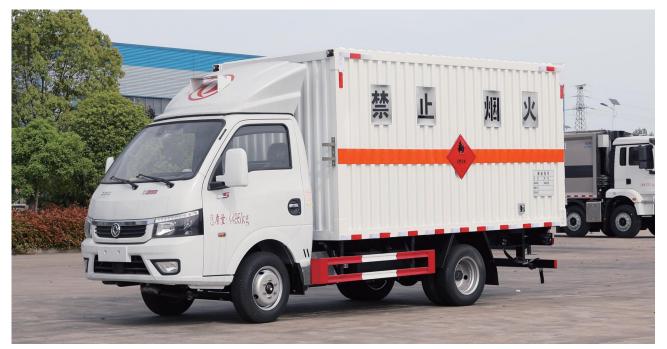

### **Box-Type Vehicle Series**

| Refrigerated Trucks                                                        | 76-77          |
|----------------------------------------------------------------------------|----------------|
| • Box-Type Dangerous Goods Transport Trucks, Gas Cylinder Transport Trucks | 78-79          |
| Motorhomes                                                                 | 80             |
| Medical Examination Vehicles, Propaganda Vehicles, Maintenance             |                |
| Vehicles, Garbage Bin Washing Vehicles, Luxury Vehicle Gift Boxes          | 81             |
| • Trailer Refrigerated Trucks, TV Broadcast Vehicles, Vending Trucks, Pig  | and the second |
| Transport Trucks, Water Purification Trucks                                | 82             |