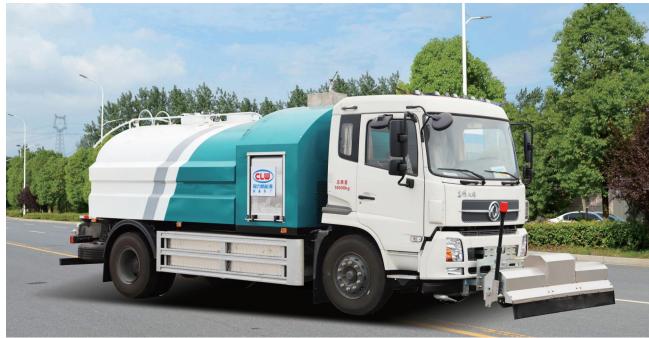

### **Sanitation Vehicle Series**

- Water Tanker Compactor Garbage Truck
   ----- Removable Garbage Truck Kitchen Waste Transport Truck Dust Suppression Truck Cleaning Vehicle, Pollution Remove Guardrail Cleaning Truck Snow Removal Truck, Snow Plow • Material Crushing Truck, Hedge T
  - Municipal Emergency Repair Truck Truck, Sewage Suction Truck, Sew