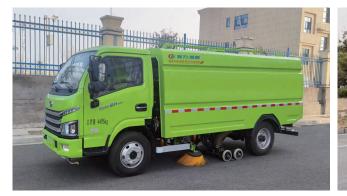

### **Sanitation Vehicle Series**

- Water Tanker Compactor Garbage Truck
   ----- Removable Garbage Truck Kitchen Waste Transport Truck Dust Suppression Truck Cleaning Vehicle, Pollution Remove Guardrail Cleaning Truck Snow Removal Truck, Snow Plow • Material Crushing Truck, Hedge T
  - Municipal Emergency Repair Truck Truck, Sewage Suction Truck, Sew

| Waste Transport Truck, Self-Loading                                                                                                                                                                                                                                                                                                                                                                                                                                                                                                                                                                                                                                                                                                                                                                                                                                                                                                                                                                                                                                                                                                                                                                                                                                                                                                                                                                                                                                                                                                                                                                                                                                                                                                                                                                                                                                                                                                                                                                                                                                                                                            |       |
|--------------------------------------------------------------------------------------------------------------------------------------------------------------------------------------------------------------------------------------------------------------------------------------------------------------------------------------------------------------------------------------------------------------------------------------------------------------------------------------------------------------------------------------------------------------------------------------------------------------------------------------------------------------------------------------------------------------------------------------------------------------------------------------------------------------------------------------------------------------------------------------------------------------------------------------------------------------------------------------------------------------------------------------------------------------------------------------------------------------------------------------------------------------------------------------------------------------------------------------------------------------------------------------------------------------------------------------------------------------------------------------------------------------------------------------------------------------------------------------------------------------------------------------------------------------------------------------------------------------------------------------------------------------------------------------------------------------------------------------------------------------------------------------------------------------------------------------------------------------------------------------------------------------------------------------------------------------------------------------------------------------------------------------------------------------------------------------------------------------------------------|-------|
| ealed Barrel Garbage Truck                                                                                                                                                                                                                                                                                                                                                                                                                                                                                                                                                                                                                                                                                                                                                                                                                                                                                                                                                                                                                                                                                                                                                                                                                                                                                                                                                                                                                                                                                                                                                                                                                                                                                                                                                                                                                                                                                                                                                                                                                                                                                                     | 33    |
|                                                                                                                                                                                                                                                                                                                                                                                                                                                                                                                                                                                                                                                                                                                                                                                                                                                                                                                                                                                                                                                                                                                                                                                                                                                                                                                                                                                                                                                                                                                                                                                                                                                                                                                                                                                                                                                                                                                                                                                                                                                                                                                                | 34    |
| ad Sweeper                                                                                                                                                                                                                                                                                                                                                                                                                                                                                                                                                                                                                                                                                                                                                                                                                                                                                                                                                                                                                                                                                                                                                                                                                                                                                                                                                                                                                                                                                                                                                                                                                                                                                                                                                                                                                                                                                                                                                                                                                                                                                                                     | 35    |
| Sweeper, Guardrail Cleaning Truck,                                                                                                                                                                                                                                                                                                                                                                                                                                                                                                                                                                                                                                                                                                                                                                                                                                                                                                                                                                                                                                                                                                                                                                                                                                                                                                                                                                                                                                                                                                                                                                                                                                                                                                                                                                                                                                                                                                                                                                                                                                                                                             |       |
|                                                                                                                                                                                                                                                                                                                                                                                                                                                                                                                                                                                                                                                                                                                                                                                                                                                                                                                                                                                                                                                                                                                                                                                                                                                                                                                                                                                                                                                                                                                                                                                                                                                                                                                                                                                                                                                                                                                                                                                                                                                                                                                                | 36    |
|                                                                                                                                                                                                                                                                                                                                                                                                                                                                                                                                                                                                                                                                                                                                                                                                                                                                                                                                                                                                                                                                                                                                                                                                                                                                                                                                                                                                                                                                                                                                                                                                                                                                                                                                                                                                                                                                                                                                                                                                                                                                                                                                | 37-54 |
|                                                                                                                                                                                                                                                                                                                                                                                                                                                                                                                                                                                                                                                                                                                                                                                                                                                                                                                                                                                                                                                                                                                                                                                                                                                                                                                                                                                                                                                                                                                                                                                                                                                                                                                                                                                                                                                                                                                                                                                                                                                                                                                                | 38-40 |
|                                                                                                                                                                                                                                                                                                                                                                                                                                                                                                                                                                                                                                                                                                                                                                                                                                                                                                                                                                                                                                                                                                                                                                                                                                                                                                                                                                                                                                                                                                                                                                                                                                                                                                                                                                                                                                                                                                                                                                                                                                                                                                                                | 41-42 |
|                                                                                                                                                                                                                                                                                                                                                                                                                                                                                                                                                                                                                                                                                                                                                                                                                                                                                                                                                                                                                                                                                                                                                                                                                                                                                                                                                                                                                                                                                                                                                                                                                                                                                                                                                                                                                                                                                                                                                                                                                                                                                                                                | 43-44 |
|                                                                                                                                                                                                                                                                                                                                                                                                                                                                                                                                                                                                                                                                                                                                                                                                                                                                                                                                                                                                                                                                                                                                                                                                                                                                                                                                                                                                                                                                                                                                                                                                                                                                                                                                                                                                                                                                                                                                                                                                                                                                                                                                | 45-46 |
|                                                                                                                                                                                                                                                                                                                                                                                                                                                                                                                                                                                                                                                                                                                                                                                                                                                                                                                                                                                                                                                                                                                                                                                                                                                                                                                                                                                                                                                                                                                                                                                                                                                                                                                                                                                                                                                                                                                                                                                                                                                                                                                                | 47-48 |
| val Truck, Road Sweeper                                                                                                                                                                                                                                                                                                                                                                                                                                                                                                                                                                                                                                                                                                                                                                                                                                                                                                                                                                                                                                                                                                                                                                                                                                                                                                                                                                                                                                                                                                                                                                                                                                                                                                                                                                                                                                                                                                                                                                                                                                                                                                        | 49-50 |
|                                                                                                                                                                                                                                                                                                                                                                                                                                                                                                                                                                                                                                                                                                                                                                                                                                                                                                                                                                                                                                                                                                                                                                                                                                                                                                                                                                                                                                                                                                                                                                                                                                                                                                                                                                                                                                                                                                                                                                                                                                                                                                                                | 51    |
|                                                                                                                                                                                                                                                                                                                                                                                                                                                                                                                                                                                                                                                                                                                                                                                                                                                                                                                                                                                                                                                                                                                                                                                                                                                                                                                                                                                                                                                                                                                                                                                                                                                                                                                                                                                                                                                                                                                                                                                                                                                                                                                                | 52    |
| rimming Truck                                                                                                                                                                                                                                                                                                                                                                                                                                                                                                                                                                                                                                                                                                                                                                                                                                                                                                                                                                                                                                                                                                                                                                                                                                                                                                                                                                                                                                                                                                                                                                                                                                                                                                                                                                                                                                                                                                                                                                                                                                                                                                                  | 53    |
| k, Dredging Truck, Sewage Purification                                                                                                                                                                                                                                                                                                                                                                                                                                                                                                                                                                                                                                                                                                                                                                                                                                                                                                                                                                                                                                                                                                                                                                                                                                                                                                                                                                                                                                                                                                                                                                                                                                                                                                                                                                                                                                                                                                                                                                                                                                                                                         |       |
| vage Garbage Truck                                                                                                                                                                                                                                                                                                                                                                                                                                                                                                                                                                                                                                                                                                                                                                                                                                                                                                                                                                                                                                                                                                                                                                                                                                                                                                                                                                                                                                                                                                                                                                                                                                                                                                                                                                                                                                                                                                                                                                                                                                                                                                             | 54    |
|                                                                                                                                                                                                                                                                                                                                                                                                                                                                                                                                                                                                                                                                                                                                                                                                                                                                                                                                                                                                                                                                                                                                                                                                                                                                                                                                                                                                                                                                                                                                                                                                                                                                                                                                                                                                                                                                                                                                                                                                                                                                                                                                | 55-62 |
| sector of the sector of the                                                                                                                                                                                                                                                                                                                                                                                                                                                                                                                                                                                                                                                                                                                                                                                                                                                                                                                                                                                                                                                                                                                                                                                                                                                                                                                                                                                                                                                                                                                                                                                                                                                                                                                                                                                                                                                                                                                                                                                                                                                                                                    | 56    |
| <                                                                                                                                                                                                                                                                                                                                                                                                                                                                                                                                                                                                                                                                                                                                                                                                                                                                                                                                                                                                                                                                                                                                                                                                                                                                                                                                                                                                                                                                                                                                                                                                                                                                                                                                                                                                                                                                                                                                                                                                                                                                                                                              | 57    |
|                                                                                                                                                                                                                                                                                                                                                                                                                                                                                                                                                                                                                                                                                                                                                                                                                                                                                                                                                                                                                                                                                                                                                                                                                                                                                                                                                                                                                                                                                                                                                                                                                                                                                                                                                                                                                                                                                                                                                                                                                                                                                                                                | 58    |
|                                                                                                                                                                                                                                                                                                                                                                                                                                                                                                                                                                                                                                                                                                                                                                                                                                                                                                                                                                                                                                                                                                                                                                                                                                                                                                                                                                                                                                                                                                                                                                                                                                                                                                                                                                                                                                                                                                                                                                                                                                                                                                                                | 59    |
| And a second sec | 60    |
|                                                                                                                                                                                                                                                                                                                                                                                                                                                                                                                                                                                                                                                                                                                                                                                                                                                                                                                                                                                                                                                                                                                                                                                                                                                                                                                                                                                                                                                                                                                                                                                                                                                                                                                                                                                                                                                                                                                                                                                                                                                                                                                                | 61    |
| Slurry Sealing Truck                                                                                                                                                                                                                                                                                                                                                                                                                                                                                                                                                                                                                                                                                                                                                                                                                                                                                                                                                                                                                                                                                                                                                                                                                                                                                                                                                                                                                                                                                                                                                                                                                                                                                                                                                                                                                                                                                                                                                                                                                                                                                                           | 62    |
|                                                                                                                                                                                                                                                                                                                                                                                                                                                                                                                                                                                                                                                                                                                                                                                                                                                                                                                                                                                                                                                                                                                                                                                                                                                                                                                                                                                                                                                                                                                                                                                                                                                                                                                                                                                                                                                                                                                                                                                                                                                                                                                                |       |