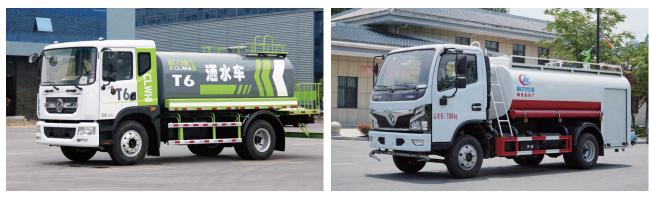

### **Sanitation Vehicle Series**

- Water Tanker Compactor Garbage Truck
   ----- Removable Garbage Truck Kitchen Waste Transport Truck Dust Suppression Truck Cleaning Vehicle, Pollution Remove Guardrail Cleaning Truck Snow Removal Truck, Snow Plow • Material Crushing Truck, Hedge T
  - Municipal Emergency Repair Truck Truck, Sewage Suction Truck, Sew