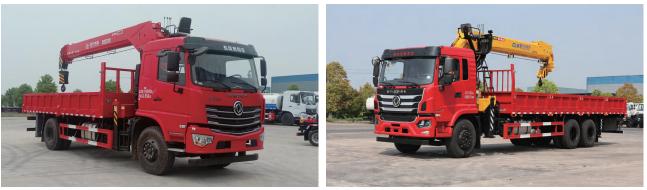

| <ul> <li>Heavy-Duty Cranes, Grab Cranes, Folding Arm Cranes, Aerial Work</li> </ul> |       |
|-------------------------------------------------------------------------------------|-------|
| Platform Trucks, High-Altitude Ladder Trucks                                        | 70    |
| Aerial Work Platform Trucks                                                         | 71-72 |
| Crash Cushion Vehicles                                                              | 73    |
| Onboard Cranes                                                                      | 74    |
|                                                                                     |       |