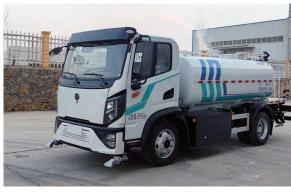

### **Sanitation Vehicle Series**

- Water Tanker Compactor Garbage Truck
   ----- Removable Garbage Truck Kitchen Waste Transport Truck Dust Suppression Truck Cleaning Vehicle, Pollution Remove Guardrail Cleaning Truck Snow Removal Truck, Snow Plow • Material Crushing Truck, Hedge T
  - Municipal Emergency Repair Truck Truck, Sewage Suction Truck, Sew