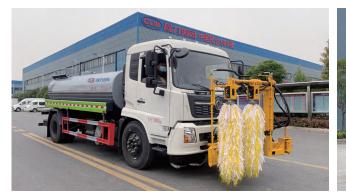

### **Sanitation Vehicle Series**

- Water Tanker Compactor Garbage Truck
   ----- Removable Garbage Truck Kitchen Waste Transport Truck Dust Suppression Truck Cleaning Vehicle, Pollution Remove Guardrail Cleaning Truck Snow Removal Truck, Snow Plow • Material Crushing Truck, Hedge T
  - Municipal Emergency Repair Truck Truck, Sewage Suction Truck, Sew