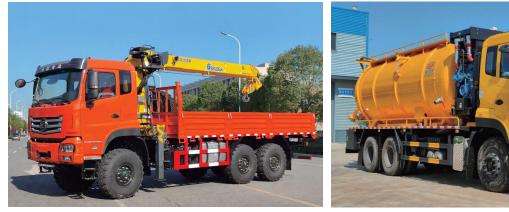

| <ul> <li>Heavy-Duty Cranes, Grab Cranes, Folding Arm Cranes, Aerial Work</li> </ul> |       |
|-------------------------------------------------------------------------------------|-------|
| Platform Trucks, High-Altitude Ladder Trucks                                        | 70    |
| Aerial Work Platform Trucks                                                         | 71-72 |
| Crash Cushion Vehicles                                                              | 73    |
| Onboard Cranes                                                                      | 74    |
|                                                                                     |       |