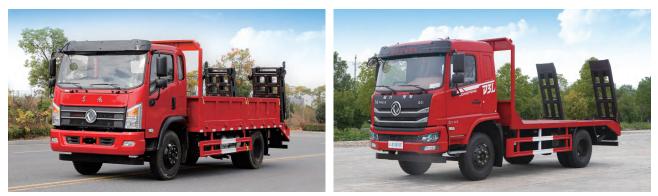

### **Engineering Vehicle Series**

- Tow Truck
- Dump Truck, Slag Transport Truck
- Flatbed Transport Truck
- Car Carrier
- Tow Truck, Transport Truck
- Road Maintenance Truck
- Synchronous Chip Sealing Truck,