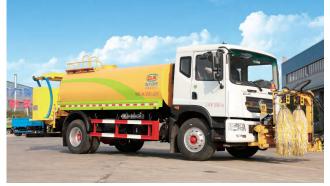

### **Sanitation Vehicle Series**

- Water Tanker Compactor Garbage Truck
   ----- Removable Garbage Truck Kitchen Waste Transport Truck Dust Suppression Truck Cleaning Vehicle, Pollution Remove Guardrail Cleaning Truck Snow Removal Truck, Snow Plow • Material Crushing Truck, Hedge T
  - Municipal Emergency Repair Truck Truck, Sewage Suction Truck, Sew