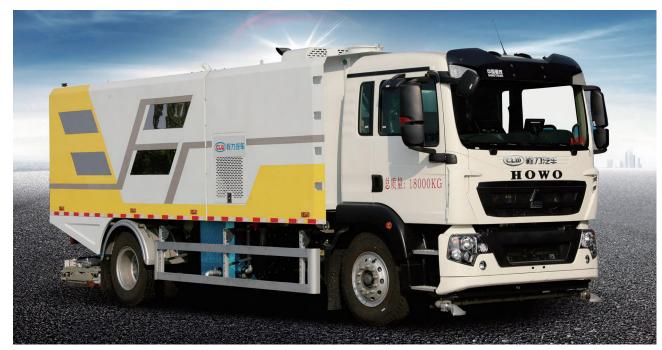

### **Sanitation Vehicle Series**

- Water Tanker Compactor Garbage Truck
   ----- Removable Garbage Truck Kitchen Waste Transport Truck Dust Suppression Truck Cleaning Vehicle, Pollution Remove Guardrail Cleaning Truck Snow Removal Truck, Snow Plow • Material Crushing Truck, Hedge T
  - Municipal Emergency Repair Truck Truck, Sewage Suction Truck, Sew