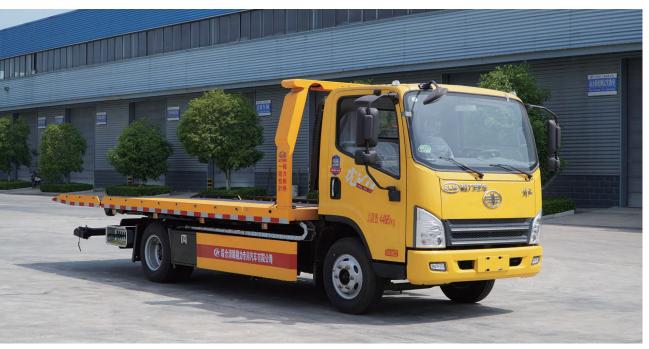

### **Engineering Vehicle Series**

- Tow Truck
- Dump Truck, Slag Transport Truck
- Flatbed Transport Truck
- Car Carrier
- Tow Truck, Transport Truck
- Road Maintenance Truck
- Synchronous Chip Sealing Truck,