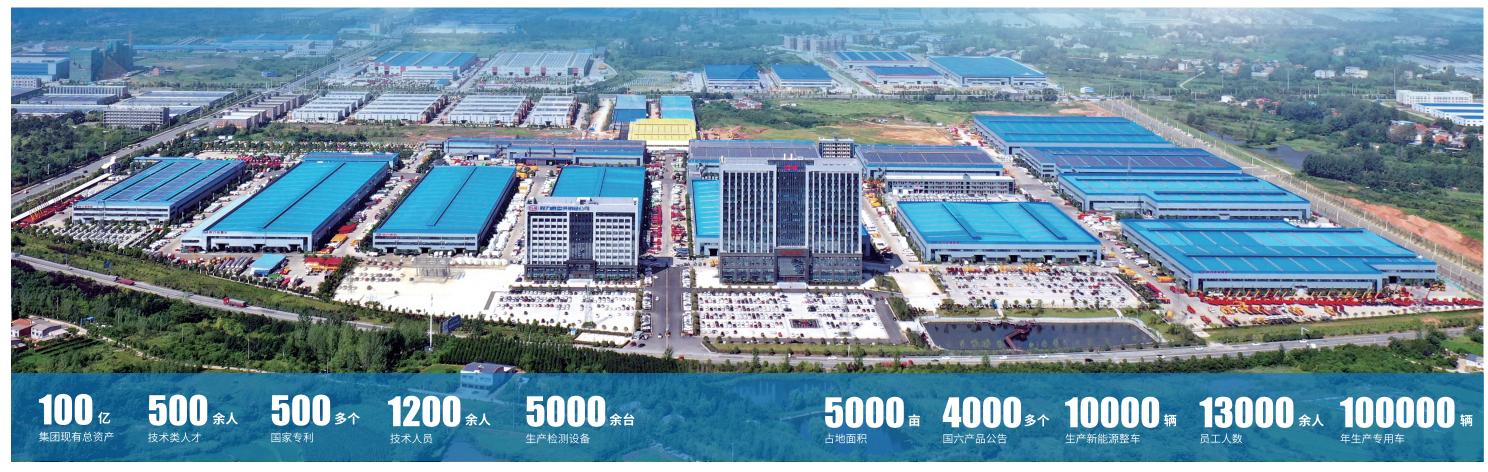

Company Development Scale: CLW Group has established four core production bases in the southern suburbs of Zengdu District, Suizhou City (Chengli Special Vehicle Company), Zengdu Economic Development Zone (CLW Group Company, Chengli Dali Company), Huangpi District, Wuhan City (Chengli Heavy Industry Company), and Dongjin New District, Xiangyang (Chengli Xinfu Company). These bases cover more than 5,000 acres, employ over 13,000 people, and include buildings with a total area of over 2 million square meters. The company has over 5,000 sets of various production and testing equipment. With 17 subsidiaries, more than 100 professional factories, and over 40 member factories, the group has an annual production capacity of 50,000 chassis, 100,000 special vehicles, over 10,000 new energy vehicles, and 20,000 units of emergency equipment. The group also has joint manufacturing and comprehensive service bases in Qingyuan, Guangdong; Guiyang, Guizhou; Changchun, Jilin; Ulanqab, Inner Mongolia; and Dingxi, Gansu.

The company currently has total assets of nearly 10 billion yuan, covering an area of over 1,000 acres, and employs over 7,000 people, including more than 500 technical personnel and over 1,800 skilled workers. The company has an annual production capacity of 70,000 special vehicles. It has signed industry-university-research cooperation agreements with universities such as Huazhong University of Science and Technology, Wuhan University of Technology, and Wuhan University of Science and Technology. Through professional vocational technical training, it annually provides society with over 500 automotive talents, making it a well-deserved incubator in the domestic special vehicle field.