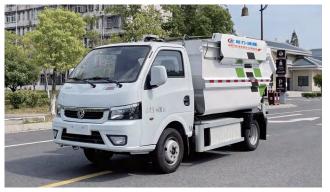

### **Sanitation Vehicle Series**

- Water Tanker Compactor Garbage Truck
   ----- Removable Garbage Truck Kitchen Waste Transport Truck Dust Suppression Truck Cleaning Vehicle, Pollution Remove Guardrail Cleaning Truck Snow Removal Truck, Snow Plow • Material Crushing Truck, Hedge T
  - Municipal Emergency Repair Truck Truck, Sewage Suction Truck, Sew