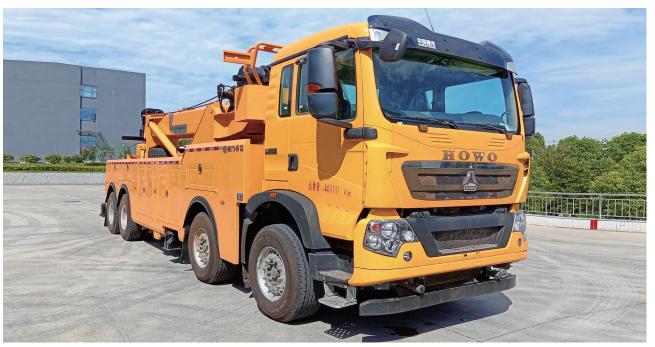

### **Engineering Vehicle Series**

- Tow Truck
- Dump Truck, Slag Transport Truck
- Flatbed Transport Truck
- Car Carrier
- Tow Truck, Transport Truck
- Road Maintenance Truck
- Synchronous Chip Sealing Truck,