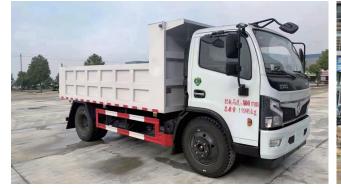

### **Engineering Vehicle Series**

- Tow Truck
- Dump Truck, Slag Transport Truck
- Flatbed Transport Truck
- Car Carrier
- Tow Truck, Transport Truck
- Road Maintenance Truck
- Synchronous Chip Sealing Truck,