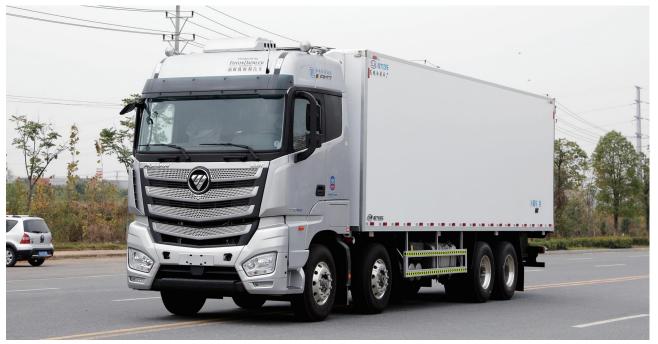

### **Box-Type Vehicle Series**

| Refrigerated Trucks                                                        | 76-77          |
|----------------------------------------------------------------------------|----------------|
| • Box-Type Dangerous Goods Transport Trucks, Gas Cylinder Transport Trucks | 78-79          |
| Motorhomes                                                                 | 80             |
| Medical Examination Vehicles, Propaganda Vehicles, Maintenance             |                |
| Vehicles, Garbage Bin Washing Vehicles, Luxury Vehicle Gift Boxes          | 81             |
| • Trailer Refrigerated Trucks, TV Broadcast Vehicles, Vending Trucks, Pig  | and the second |
| Transport Trucks, Water Purification Trucks                                | 82             |