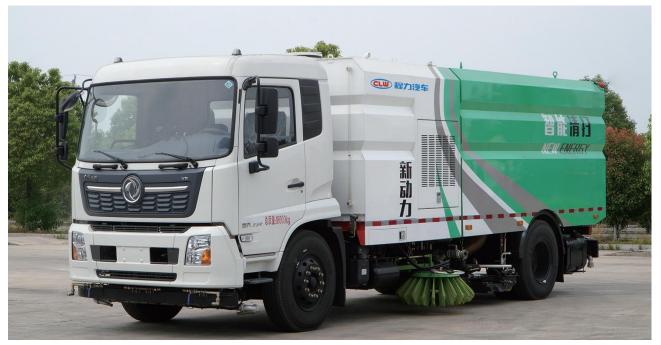

### **Sanitation Vehicle Series**

- Water Tanker Compactor Garbage Truck
   ----- Removable Garbage Truck Kitchen Waste Transport Truck Dust Suppression Truck Cleaning Vehicle, Pollution Remove Guardrail Cleaning Truck Snow Removal Truck, Snow Plow • Material Crushing Truck, Hedge T
  - Municipal Emergency Repair Truck Truck, Sewage Suction Truck, Sew