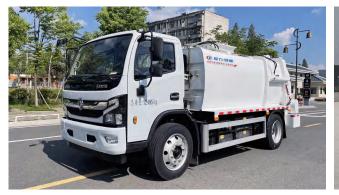

### **Sanitation Vehicle Series**

- Water Tanker Compactor Garbage Truck
   ----- Removable Garbage Truck Kitchen Waste Transport Truck Dust Suppression Truck Cleaning Vehicle, Pollution Remove Guardrail Cleaning Truck Snow Removal Truck, Snow Plow • Material Crushing Truck, Hedge T
  - Municipal Emergency Repair Truck Truck, Sewage Suction Truck, Sew